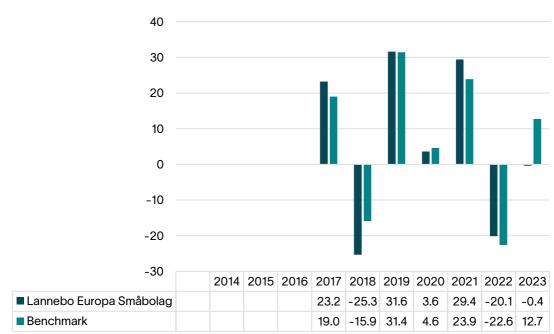

## INFORMATION ON PAST PERFORMANCE

Lannebo Fonder AB, registration no 556584-7042Fund:Lannebo Europa SmåbolagShare class:A EURISIN:SE0008092282

Past performance is not a reliable indicator of future performance. Markets could develop very differently in the future.

This chart shows the fund's performance as the percentage loss or gain per year over the last 7 years against its benchmark. It can help you to assess how the fund has been managed in the past and compare it to its benchmark.

Performance is shown after deduction of ongoing charges. Any entry and exit charges are excluded from the calculation.

The fund was launched 2016.

The past performance figures are calculated in SEK (Swedish krona), and on the basis that any distributable income of the fund has been reinvested.

\*Benchmark: MSCI Europe Small Cap Net TR EUR.

Risk information: Past performance is not a guarantee for future performance. The money invested in a fund may both increase and decrease in value and there is no guarantee that you will get back your original investment. KIID and prospectus for the fund, as well as information about the rights of investors, can be found here <u>www.lannebo.se</u>.