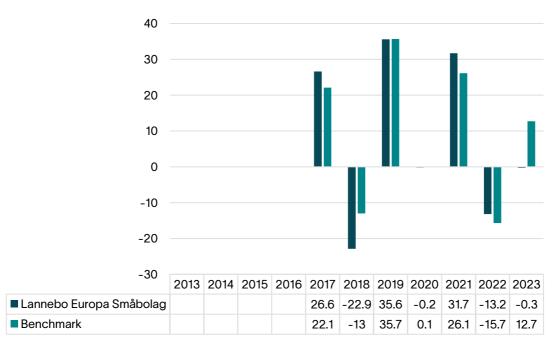

## INFORMATION ON PAST PERFORMANCE

Lannebo Fonder AB, registration no 556584-7042Fund:Lannebo Europa SmåbolagShare class:A SEKISIN:SE0008092290

Past performance is not a reliable indicator of future performance. Markets could develop very differently in the future.

This chart shows the fund's performance as the percentage loss or gain per year over the last 7 years against its benchmark. It can help you to assess how the fund has been managed in the past and compare it to its benchmark.

Performance is shown after deduction of ongoing charges. Any entry and exit charges are excluded from the calculation.

The fund was launched 2016.

The past performance figures are calculated in SEK (Swedish krona), and on the basis that any distributable income of the fund has been reinvested.

\*Benchmark: MSCI Europe Small Cap Net TR EUR.

Risk information: Past performance is not a guarantee for future performance. The money invested in a fund may both increase and decrease in value and there is no guarantee that you will get back your

original investment. KIID and prospectus for the fund, as well as information about the rights of investors, can be found here <u>www.lannebo.se</u>.