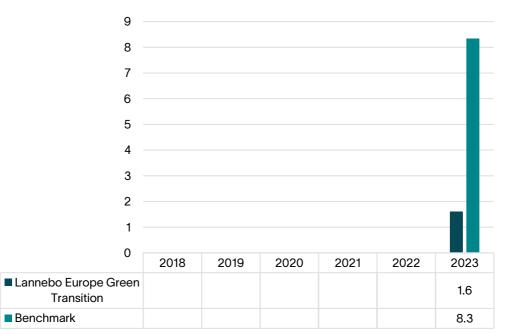

Past performance is not a reliable indicator of future performance. Markets could develop very differently in the future.

This chart shows the fund's performance as the percentage loss or gain per year over the last year against its benchmark. It can help you to assess how the fund has been managed in the past and compare it to its benchmark.

Performance is shown after deduction of ongoing charges. Any entry and exit charges are excluded from the calculation.

The fund was launched 2022.

The past performance figures are calculated in SEK (Swedish krona), and on the basis that any distributable income of the fund has been reinvested.

\*Benchmark: MSCI Europe Small Cap Climate Paris Aligned Index.

Risk information: Past performance is not a guarantee for future performance. The money invested in a fund may both increase and decrease in value and there is no guarantee that you will get back your original investment. KIID and prospectus for the fund, as well as information about the rights of investors, can be found here <u>www.lannebo.se</u>.