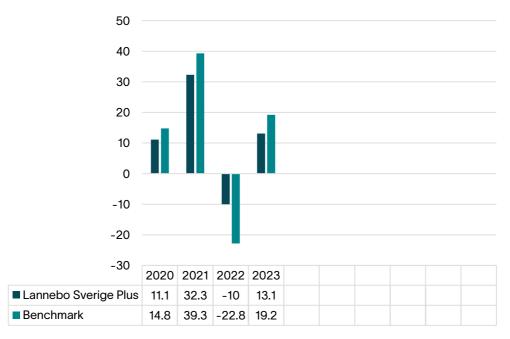

## INFORMATION ON PAST PERFORMANCE

Lannebo Fonder AB, registration no 556584-7042

Fund: Lannebo Sverige Plus

Share class: SEK F

ISIN: SE0013381738

Past performance is not a reliable indicator of future performance. Markets could develop very differently in the future.

This chart shows the fund's performance as the percentage loss or gain per year over the last 4 years against its benchmark. It can help you to assess how the fund has been managed in the past and compare it to its benchmark.

Performance is shown after deduction of ongoing and any performance charges. Any entry and exit charges are excluded from the calculation.

The fund was launched in 2008. Share class SEK F was launched 4 November 2019.

The past performance figures are calculated in SEK (Swedish krona), and on the basis that any distributable income of the fund has been reinvested.

<sup>\*</sup>Benchmark: SIX Portfolio Return Index.

Risk information: Past performance is not a guarantee for future performance. The money invested in a fund may both increase and decrease in value and there is no guarantee that you will get back your original investment. KIID and prospectus for the fund, as well as information about the rights of investors, can be found here <a href="https://www.lannebo.se">www.lannebo.se</a>.