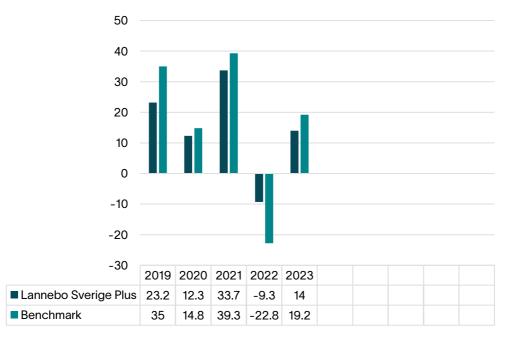

## INFORMATION ON PAST PERFORMANCE

Lannebo Fonder AB, registration no 556584-7042

Fund: Lannebo Sverige Plus

Share class: SEK C

ISIN: SE0010662932

Past performance is not a reliable indicator of future performance. Markets could develop very differently in the future.

This chart shows the fund's performance as the percentage loss or gain per year over the last 5 years against its benchmark. It can help you to assess how the fund has been managed in the past and compare it to its benchmark.

Performance is shown after deduction of ongoing and any performance charges. Any entry and exit charges are excluded from the calculation.

The fund was launched in 2008. Share class SEK C was launched 4 January 2018.

The past performance figures are calculated in SEK (Swedish krona), and on the basis that any distributable income of the fund has been reinvested.

<sup>\*</sup>Benchmark: SIX Portfolio Return Index.

Risk information: Past performance is not a guarantee for future performance. The money invested in a fund may both increase and decrease in value and there is no guarantee that you will get back your original investment. KIID and prospectus for the fund, as well as information about the rights of investors, can be found here <a href="https://www.lannebo.se">www.lannebo.se</a>.