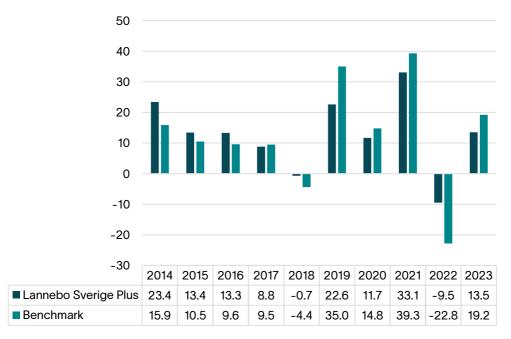

## INFORMATION ON PAST PERFORMANCE

Lannebo Fonder AB, registration no 556584-7042

Fund: Lannebo Sverige Plus

Share class: SEK

ISIN: SE0002686584

Past performance is not a reliable indicator of future performance. Markets could develop very differently in the future.

This chart shows the fund's performance as the percentage loss or gain per year over the last 10 years against its benchmark. It can help you to assess how the fund has been managed in the past and compare it to its benchmark.

Performance is shown after deduction of ongoing and any performance charges. Any entry and exit charges are excluded from the calculation.

The fund was launched in 2008.

The past performance figures are calculated in SEK (Swedish krona), and on the basis that any distributable income of the fund has been reinvested.

<sup>\*</sup>Benchmark: SIX Portfolio Return Index.

Risk information: Past performance is not a guarantee for future performance. The money invested in a fund may both increase and decrease in value and there is no guarantee that you will get back your original investment. KIID and prospectus for the fund, as well as information about the rights of investors, can be found here <a href="https://www.lannebo.se">www.lannebo.se</a>.