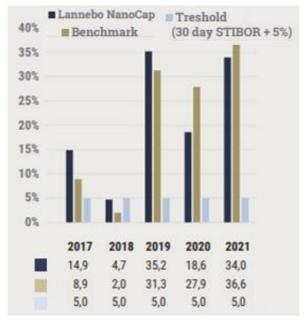

## INFORMATION ON PAST PERFORMANCE

Lannebo Fonder AB, registration no 556584-7042

Fund: Lannebo NanoCap ISIN: SE0008347363

Past performance is not a reliable indicator of future performance. Markets could develop very differently in the future.

This chart shows the fund's performance as the percentage loss or gain per year over the last 5 years against its benchmark. It can help you to assess how the fund has been managed in the past and compare it to its benchmark.

Performance is shown after deduction of ongoing and any performance charges. Any entry and exit charges are excluded from the calculation.

The fund was launched in 2016.

The past performance figures are calculated in SEK (Swedish krona), and on the basis that any distributable income of the fund has been reinvested.

<sup>\*</sup>Benchmark: OMX Stockholm Small Cap GI.

Risk information: Past performance is not a guarantee for future performance. The money invested in a fund may both increase and decrease in value and there is no guarantee that you will get back your original investment. KIID and prospectus for the fund, as well as information about the rights of investors, can be found here <a href="https://www.lannebo.se">www.lannebo.se</a>.