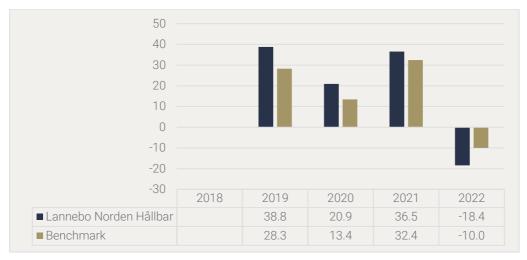

## INFORMATION ON PAST PERFORMANCE

Lannebo Fonder AB, registration no 556584-7042 Fund: Lannebo Norden Hållbar

Share class: SEK

ISIN: SE0011311281

Past performance is not a reliable indicator of future performance. Markets could develop very differently in the future.

This chart shows the fund's performance as the percentage loss or gain per year over the last 4 years against its benchmark. It can help you to assess how the fund has been managed in the past and compare it to its benchmark.

Please note that past performance, before 2021, has been achieved under circumstances that no longer apply. Material changes of the fund's investment policy has taken place since the fund rules was altered on 22 September 2020.

Performance is shown after deduction of ongoing charges. Any entry and exit charges are excluded from the calculation.

The fund was launched in 2018.

The past performance figures are calculated in SEK (Swedish krona), and on the basis that any distributable income of the fund has been reinvested.

<sup>\*</sup>Benchmark: VINX Benchmark Cap SEK\_NI.

Risk information: Past performance is not a guarantee for future performance. The money invested in a fund may both increase and decrease in value and there is no guarantee that you will get back your original investment. KIID and prospectus for the fund, as well as information about the rights of investors, can be found here www.lannebo.se..