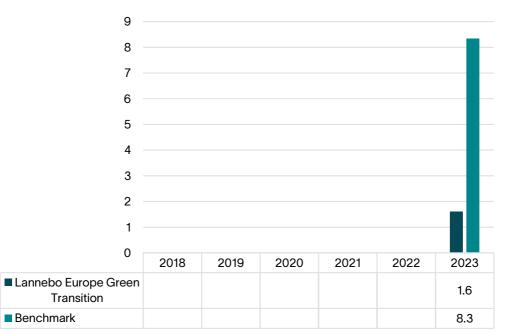

Past performance is not a reliable indicator of future performance. Markets could develop very differently in the future.

This chart shows the fund's performance as the percentage loss or gain per year over the last year against its benchmark. It can help you to assess how the fund has been managed in the past and compare it to its benchmark.

Performance is shown after deduction of ongoing charges. Any entry and exit charges are excluded from the calculation.

The fund was launched 2022.

The past performance figures are calculated in SEK (Swedish krona), and on the basis that any distributable income of the fund has been reinvested.

\*Benchmark: MSCI Europe Small Cap Climate Paris Aligned Index.

Risk information: Past performance is not a guarantee for future performance. The money invested in a fund may both increase and decrease in value and there is no guarantee that you will get back your original investment. KIID and prospectus for the fund, as well as information about the rights of investors, can be found here <u>www.lannebo.se</u>.