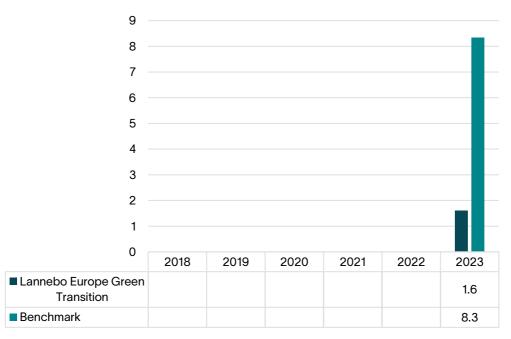

This chart shows the fund's performance as the percentage loss or gain per year over the last year against its benchmark. It can help you to assess how the fund has been managed in the past and compare it to its benchmark.

Performance is shown after deduction of ongoing charges. Any entry and exit charges are excluded from the calculation.

The fund was launched 2022.

The past performance figures are calculated in SEK (Swedish krona), and on the basis that any distributable income of the fund has been reinvested.

<sup>\*</sup>Benchmark: MSCI Europe Small Cap Climate Paris Aligned Index.

Risk information: Past performance is not a guarantee for future performance. The money invested in a fund may both increase and decrease in value and there is no guarantee that you will get back your original investment. KIID and prospectus for the fund, as well as information about the rights of investors, can be found here <a href="www.lannebo.se">www.lannebo.se</a>.