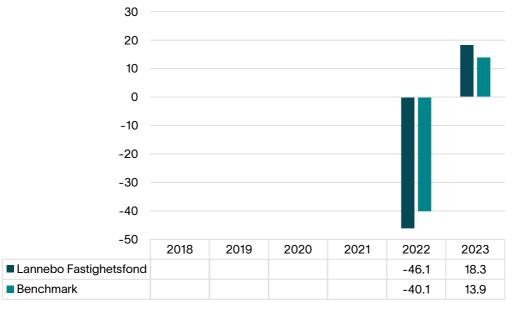

This chart shows the fund's performance as the percentage loss or gain per year over the last 2 years against its benchmark. It can help you to assess how the fund has been managed in the past and compare it to its benchmark.

Performance is shown after deduction of ongoing charges. Any entry and exit charges are excluded from the calculation.

The fund was launched in 2021.

The past performance figures are calculated in SEK (Swedish krona), and on the basis that any distributable income of the fund has been reinvested.

<sup>\*</sup> Benchmark: Vinx Real Estate SEK NI.

Risk information: Past performance is not a guarantee for future performance. The money invested in a fund may both increase and decrease in value and there is no guarantee that you will get back your original investment. KIID and prospectus for the fund, as well as information about the rights of investors, can be found here <a href="https://www.lannebo.se">www.lannebo.se</a>.