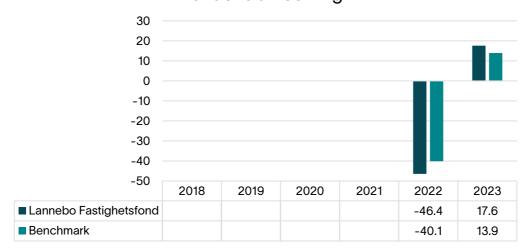

This chart shows the fund's performance as the percentage loss or gain per year over the past 2 years against its benchmark. It can help you to assess how the fund has been managed in the past and compare it to its benchmark.

Performance is shown after deduction of ongoing charges. Any entry and exit charges are excluded from the calculation.

The fund was launched in 2021.

distributable income of the fund has been reinvested.

Fondens utveckling

The past performance figures are calculated in SEK (Swedish krona), and on the basis that any

■ Lannebo Fastighetsfond ■ Benchmark

\* Benchmark: Vinx Real Estate SEK NI.

Risk information: Past performance is not a guarantee for future performance. The money invested in a fund may both increase and decrease in value and there is no guarantee that you will get back your original investment. KIID and prospectus for the fund, as well as information about the rights of investors, can be found here <u>www.lannebo.se</u>.