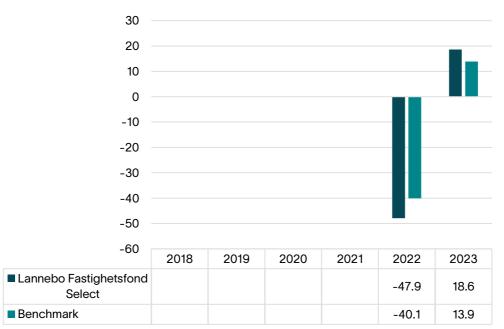

This chart shows the fund's performance as the percentage loss or gain per year over the last 2 years against its benchmark. It can help you to assess how the fund has been managed in the past and compare it to its benchmark.

Performance is shown after deduction of ongoing charges. Any entry and exit charges are excluded from the calculation.

The fund was launched in 2021.

The past performance figures are calculated in SEK (Swedish krona), and on the basis that any distributable income of the fund has been reinvested.

\* Benchmark: Vinx Real Estate SEK NI.

Risk information: Past performance is not a guarantee for future performance. The money invested in a fund may both increase and decrease in value and there is no guarantee that you will get back your original investment. KIID and prospectus for the fund, as well as information about the rights of investors, can be found here <u>www.lannebo.se</u>.