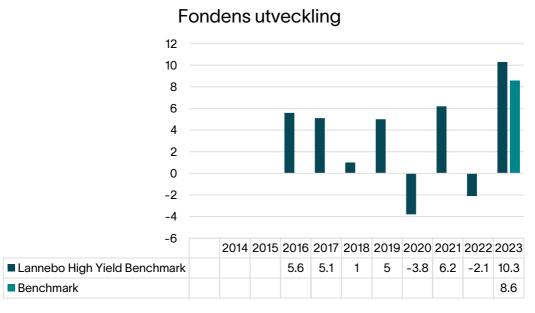

This chart shows the fund's performance as the percentage loss or gain per year over the last 8 years. This chart shows the performance against its benchmark for the last year. It can help you to assess how the fund has been managed in the past and compare it to its benchmark.

Performance is shown after deduction of ongoing charges. Any entry and exit charges are excluded from the calculation.

The fund was launched 2015.

The past performance figures are calculated in SEK (Swedish krona), and on the basis that any distributable income of the fund has been reinvested.

<sup>\*</sup>NBP Nordic HY Aggregated Index SEK Hedged.

Risk information: Past performance is not a guarantee for future performance. The money invested in a fund may both increase and decrease in value and there is no guarantee that you will get back your