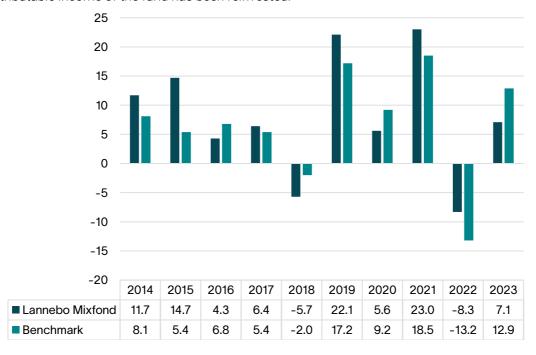

This chart shows the fund's performance as the percentage loss or gain per year over the last 10 years against its benchmark. It can help you to assess how the fund has been managed in the past and compare it to its benchmark.

Performance is shown after deduction of ongoing charges. Any entry and exit charges are excluded from the calculation.

The fund was launched in 2000.

The past performance figures are calculated in SEK (Swedish krona), and on the basis that any distributable income of the fund has been reinvested.

<sup>\*</sup>Benchmark: A composite index consisting of 50 per cent SIX Portfolio Index and 50 per cent Solactive SEK IG Credit Index. The fund's benchmark was before 1 June 2020 a composite index consisting of 50 per cent SIX Portfolio Index and 50 per cent NOMX Credit SEK Total Return Index. The fund's benchmark was before January 2016 a composite index consisting of 50 per cent SIX Portfolio Return Index and 50 per cent OMRX Treasury Bill Index.