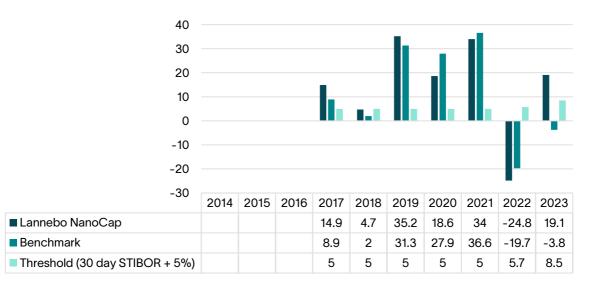

## INFORMATION ON PAST PERFORMANCE

Lannebo Fonder AB, registration no 556584-7042

Fund: Lannebo NanoCap ISIN: SE0008347363

Past performance is not a reliable indicator of future performance. Markets could develop very differently in the future.

This chart shows the fund's performance as the percentage loss or gain per year over the last 7 years against its benchmark. It can help you to assess how the fund has been managed in the past and compare it to its benchmark.

Performance is shown after deduction of ongoing and any performance charges. Any entry and exit charges are excluded from the calculation.

The fund was launched in 2016.

The past performance figures are calculated in SEK (Swedish krona), and on the basis that any distributable income of the fund has been reinvested.

<sup>\*</sup>Benchmark: OMX Stockholm Small Cap GI.

Risk information: Past performance is not a guarantee for future performance. The money invested in a fund may both increase and decrease in value and there is no guarantee that you will get back your original investment. KIID and prospectus for the fund, as well as information about the rights of investors, can be found here <a href="https://www.lannebo.se">www.lannebo.se</a>.