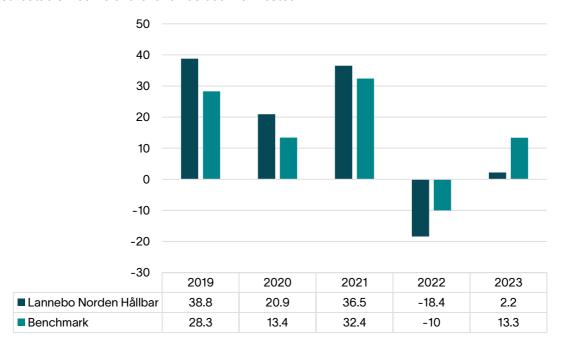

This chart shows the fund's performance as the percentage loss or gain per year over the last 5 years against its benchmark. It can help you to assess how the fund has been managed in the past and compare it to its benchmark.

Please note that past performance, before 2021, has been achieved under circumstances that no longer apply. Material changes of the fund's investment policy has taken place since the fund rules was altered on 22 September 2020.

Performance is shown after deduction of ongoing charges. Any entry and exit charges are excluded from the calculation.

The fund was launched in 2018.

The past performance figures are calculated in SEK (Swedish krona), and on the basis that any distributable income of the fund has been reinvested.

<sup>\*</sup>Benchmark: VINX Benchmark Cap SEK\_NI.

Risk information: Past performance is not a guarantee for future performance. The money invested in a fund may both increase and decrease in value and there is no guarantee that you will get back your original investment. KIID and prospectus for the fund, as well as information about the rights of investors, can be found here <a href="https://www.lannebo.se">www.lannebo.se</a>.