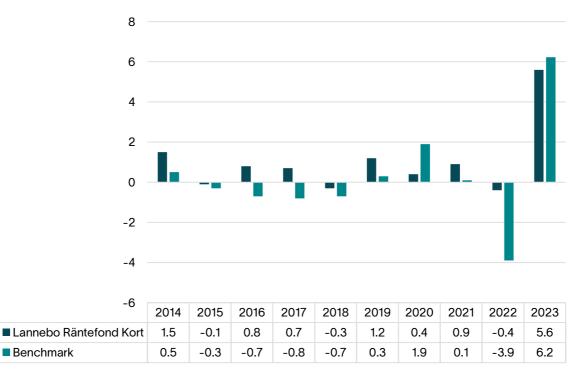

## INFORMATION ON PAST PERFORMANCE

Lannebo Fonder AB, registration no 556584-7042Fund:Lannebo Räntefond KortShare class:SEKISIN:SE0000865768

Past performance is not a reliable indicator of future performance. Markets could develop very differently in the future.

This chart shows the fund's performance as the percentage loss or gain per year over the last 10 years against its benchmark. It can help you to assess how the fund has been managed in the past and compare it to its benchmark.

Performance is shown after deduction of ongoing charges. Any entry and exit charges are excluded from the calculation.

The fund was launched in 2001.

The past performance figures are calculated in SEK (Swedish krona), and on the basis that any distributable income of the fund has been reinvested.

\*Benchmark: Solactive SEK IG Credit Index. The fund's benchmark was before 1 June 2020 NOMX Credit SEK Rated FRN 1-18M Total Return Index. The fund's benchmark was before April 2018 OMRX Statsskuldsväxelindex. Risk information: Past performance is not a guarantee for future performance. The money invested in a fund may both increase and decrease in value and there is no guarantee that you will get back your original investment. KIID and prospectus for the fund, as well as information about the rights of investors, can be found here <u>www.lannebo.se</u>.