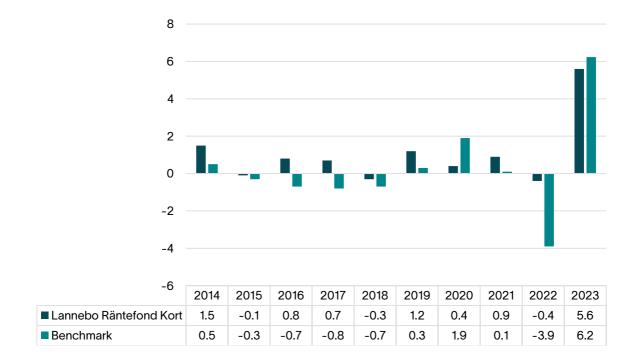

This chart shows the fund's performance as the percentage loss or gain per year over the last 10 years against its benchmark. It can help you to assess how the fund has been managed in the past and compare it to its benchmark.

Performance is shown after deduction of ongoing charges. Any entry and exit charges are excluded from the calculation.

The fund was launched in 2001. Share class B SEK started 15 November 2021. Past performance for 2022 refer to share class B SEK and earlier results is simulated based on the already existing share class SEK.

The past performance figures are calculated in SEK (Swedish krona), and on the basis that any distributable income of the fund has been reinvested.

\*Benchmark: Solactive SEK IG Credit Index. The fund's benchmark was before 1 June 2020 NOMX Credit SEK Rated FRN 1-18M Total Return Index. The fund's benchmark was before April 2018 OMRX Statsskuldsväxelindex.