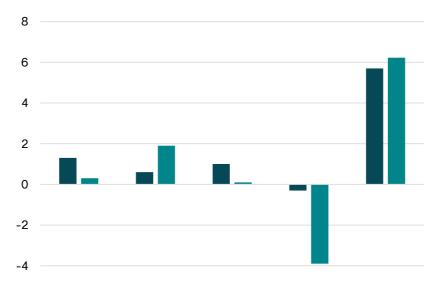

This chart shows the fund's performance as the percentage loss or gain per year over the last 5 years against its benchmark. It can help you to assess how the fund has been managed in the past and compare it to its benchmark.

Performance is shown after deduction of ongoing charges. Any entry and exit charges are excluded from the calculation.

The fund was launched in 2001. Share class SEK C started 30 October 2018.

The past performance figures are calculated in SEK (Swedish krona), and on the basis that any distributable income of the fund has been reinvested.

| -6                       |      |      |      |      |      |
|--------------------------|------|------|------|------|------|
|                          | 2019 | 2020 | 2021 | 2022 | 2023 |
| ■ Lannebo Räntefond Kort | 1.3  | 0.6  | 1    | -0.3 | 5.7  |
| ■ Benchmark              | 0.3  | 1.9  | 0.1  | -3.9 | 6.2  |

<sup>\*</sup>Benchmark: Solactive SEK IG Credit Index. The fund's benchmark was before 1 June 2020 NOMX Credit SEK Rated FRN 1-18M Total Return Index. The fund's benchmark was before April 2018 OMRX Statsskuldsväxelindex.