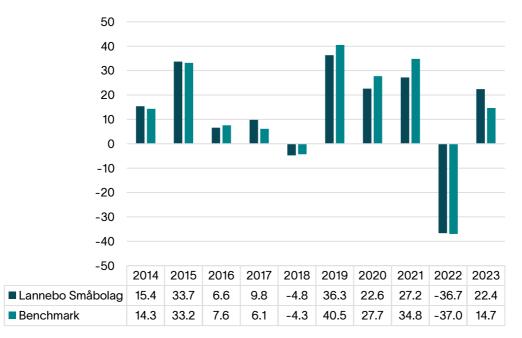

This chart shows the fund's performance as the percentage loss or gain per year over the last 10 years against its benchmark. It can help you to assess how the fund has been managed in the past and compare it to its benchmark.

Performance is shown after deduction of ongoing charges. Any entry and exit charges are excluded from the calculation.

The fund was launched in 2000. The share class EUR was launched on 2 May 2016. Past performance per 2017 - 2022 refer to share class EUR and earlier results are simulated in euro.

The past performance figures are calculated in EUR (euro), and on the basis that any distributable income of the fund has been reinvested.

<sup>\*</sup>Benchmark: Carnegie Small Cap Return Index Sweden (calculated in euro)