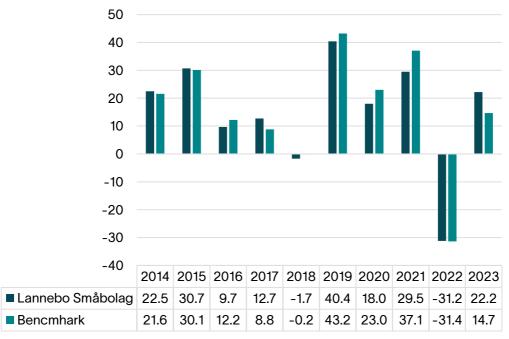

## INFORMATION ON PAST PERFORMANCE

Lannebo Fonder AB, registration no 556584-7042

Fund: Lannebo Småbolag

Share class: SEK

ISIN: SE0000740698

Past performance is not a reliable indicator of future performance. Markets could develop very differently in the future.

This chart shows the fund's performance as the percentage loss or gain per year over the last 10 years against its benchmark. It can help you to assess how the fund has been managed in the past and compare it to its benchmark.

Performance is shown after deduction of ongoing charges. Any entry and exit charges are excluded from the calculation.

The fund was launched in 2000.

The past performance figures are calculated in SEK (Svenska kronor), and on the basis that any distributable income of the fund has been reinvested.

<sup>\*</sup>Benchmark: Carnegie Small Cap Return Index Sweden.

Risk information: Past performance is not a guarantee for future performance. The money invested in a fund may both increase and decrease in value and there is no guarantee that you will get back your original investment. KIID and prospectus for the fund, as well as information about the rights of investors, can be found here <a href="www.lannebo.se">www.lannebo.se</a>.