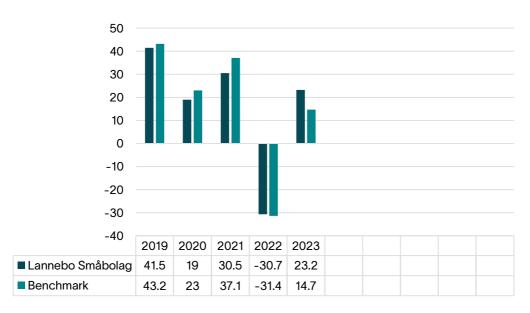

This chart shows the fund's performance as the percentage loss or gain per year over the last 5 years against its benchmark. It can help you to assess how the fund has been managed in the past and compare it to its benchmark.

Performance is shown after deduction of ongoing charges. Any entry and exit charges are excluded from the calculation.

The fund was launched in 2000. The share class SEK C was launched on 3 July 2018.

The past performance figures are calculated in SEK (Svenska kronor), and on the basis that any distributable income of the fund has been reinvested.

<sup>\*</sup>Benchmark: Carnegie Small Cap Return Index Sweden

Risk information: Past performance is not a guarantee for future performance. The money invested in a fund may both increase and decrease in value and there is no guarantee that you will get back your original investment. KIID and prospectus for the fund, as well as information about the rights of investors, can be found here <a href="www.lannebo.se">www.lannebo.se</a>.