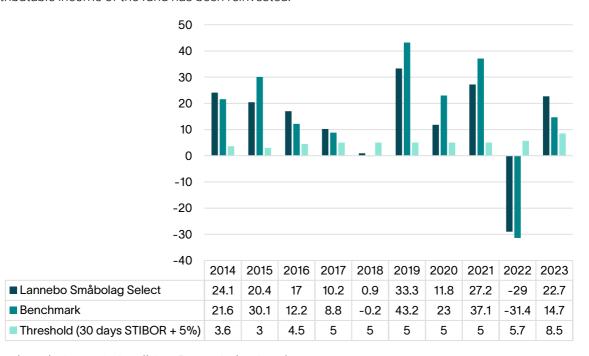

## INFORMATION ON PAST PERFORMANCE

Lannebo Fonder AB, registration no 556584-7042 Fund: Lannebo Småbolag Select

ISIN: SE0000917205

Past performance is not a reliable indicator of future performance. Markets could develop very differently in the future.

This chart shows the fund's performance as the percentage loss or gain per year over the last 10 years against its benchmark. It can help you to assess how the fund has been managed in the past and compare it to its benchmark.

Performance is shown after deduction of ongoing and any performance charges. Any entry and exit charges are excluded from the calculation.

The fund was launched in 2000.

The past performance figures are calculated in SEK (Swedish krona), and on the basis that any distributable income of the fund has been reinvested.

<sup>\*</sup>Benchmark: Carnegie Small Cap Return Index Sweden.

Risk information: Past performance is not a guarantee for future performance. The money invested in a fund may both increase and decrease in value and there is no guarantee that you will get back your original investment. KIID and prospectus for the fund, as well as information about the rights of investors, can be found here www.lannebo.se..