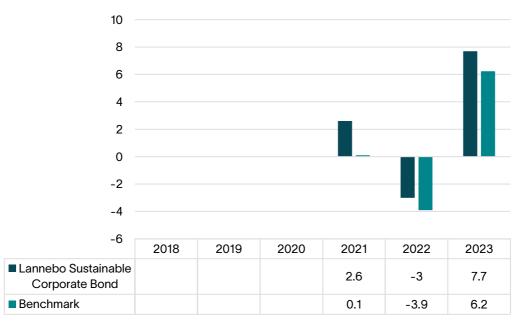

## INFORMATION ON PAST PERFORMANCE

Lannebo Fonder AB, registration no 556584-7042

Fund: Lannebo Sustainable Corporate Bond

Share class: A SEK

ISIN: SE0013646866

Past performance is not a reliable indicator of future performance. Markets could develop very differently in the future.

This chart shows the fund's performance as the percentage loss or gain per year over the last 3 years against its benchmark. It can help you to assess how the fund has been managed in the past and compare it to its benchmark.

Performance is shown after deduction of ongoing charges. Any entry and exit charges are excluded from the calculation.

The fund was launched in 2000.

The past performance figures are calculated in SEK (Swedish krona), and on the basis that any distributable income of the fund has been reinvested.

<sup>\*</sup>Benchmark: Solactive SEK IG Credit Index. The fund's benchmark was before 1 June 2020 NOMX Credit SEK Total Return Index.

Risk information: Past performance is not a guarantee for future performance. The money invested in a fund may both increase and decrease in value and there is no guarantee that you will get back your original investment. KIID and prospectus for the fund, as well as information about the rights of investors, can be found here <a href="https://www.lannebo.se">www.lannebo.se</a>.