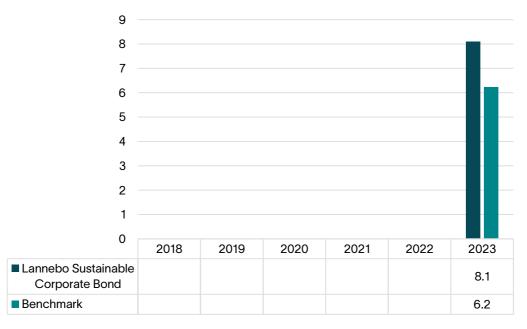

This chart shows the fund's performance as the percentage loss or gain per year over the last year against its benchmark. It can help you to assess how the fund has been managed in the past and compare it to its benchmark.

Performance is shown after deduction of ongoing charges. Any entry and exit charges are excluded from the calculation.

The fund was launched in 2000.

The past performance figures are calculated in SEK (Swedish krona), and on the basis that any distributable income of the fund has been reinvested.

<sup>\*</sup>Benchmark: Solactive SEK IG Credit Index. The fund's benchmark was before 1 June 2020 NOMX Credit SEK Total Return Index.

Risk information: Past performance is not a guarantee for future performance. The money invested in a fund may both increase and decrease in value and there is no guarantee that you will get back your original investment. KIID and prospectus for the fund, as well as information about the rights of investors, can be found here <a href="https://www.lannebo.se">www.lannebo.se</a>.