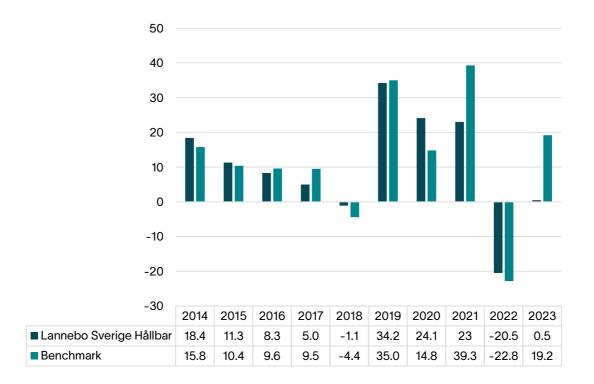

## INFORMATION ON PAST PERFORMANCE

Lannebo Fonder AB, registration no 556584-7042 Fund: Lannebo Sverige Hållbar

Share class: A SEK

ISIN: SE0011973684

Past performance is not a reliable indicator of future performance. Markets could develop very differently in the future.

This chart shows the fund's performance as the percentage loss or gain per year over the last 10 years against its benchmark. It can help you to assess how the fund has been managed in the past and compare it to its benchmark.

Please note that past performance, before 2019, has been achieved under circumstances that no longer apply. Material changes of the fund's objectives and investment policy has taken place since the fund rules was altered on 20 December 2018. In connection with these changes, the fund also changed its benchmark.

Performance is shown after deduction of ongoing charges. Any entry and exit charges are excluded from the calculation.

The fund was launched in 2010. The share class A SEK was launched December 20, 2018. The fund's performance (return) as of 2019-2021 refers to share class A and previous performance is stimulated based on the existing share class B SEK.

The past performance figures are calculated in SEK (Swedish krona), and on the basis that any distributable income of the fund has been reinvested.

<sup>\*</sup>Benchmark: SIX Portfolio Return Index. The fund's benchmark was before December 20, 2018 SIX Return Index.