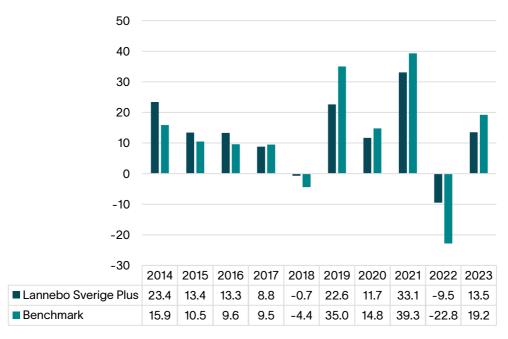

## INFORMATION ON PAST PERFORMANCE

Lannebo Fonder AB, registration no 556584-7042

Fund: Lannebo Sverige Plus

Share class: SEK

ISIN: SE0002686584

Past performance is not a reliable indicator of future performance. Markets could develop very differently in the future.

This chart shows the fund's performance as the percentage loss or gain per year over the last 10 years against its benchmark. It can help you to assess how the fund has been managed in the past and compare it to its benchmark.

Performance is shown after deduction of ongoing and any performance charges. Any entry and exit charges are excluded from the calculation.

The fund was launched in 2008.

The past performance figures are calculated in SEK (Swedish krona), and on the basis that any distributable income of the fund has been reinvested.

<sup>\*</sup>Benchmark: SIX Portfolio Return Index.

Risk information: Past performance is not a guarantee for future performance. The money invested in a fund may both increase and decrease in value and there is no guarantee that you will get back your original investment. KIID and prospectus for the fund, as well as information about the rights of investors, can be found here <a href="https://www.lannebo.se">www.lannebo.se</a>.