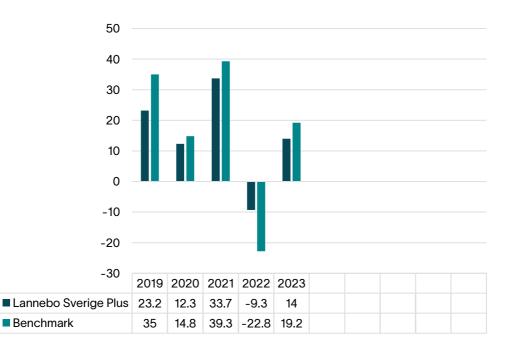

## INFORMATION ON PAST PERFORMANCE

Lannebo Fonder AB, registration no 556584-7042Fund:Lannebo Sverige PlusShare class:SEK CISIN:SE0010662932

Past performance is not a reliable indicator of future performance. Markets could develop very differently in the future.

This chart shows the fund's performance as the percentage loss or gain per year over the last 5 years against its benchmark. It can help you to assess how the fund has been managed in the past and compare it to its benchmark.

Performance is shown after deduction of ongoing and any performance charges. Any entry and exit charges are excluded from the calculation.

The fund was launched in 2008. Share class SEK C was launched 4 January 2018.

The past performance figures are calculated in SEK (Swedish krona), and on the basis that any distributable income of the fund has been reinvested.

\*Benchmark: SIX Portfolio Return Index.

Risk information: Past performance is not a guarantee for future performance. The money invested in a fund may both increase and decrease in value and there is no guarantee that you will get back your original investment. KIID and prospectus for the fund, as well as information about the rights of investors, can be found here <u>www.lannebo.se</u>.