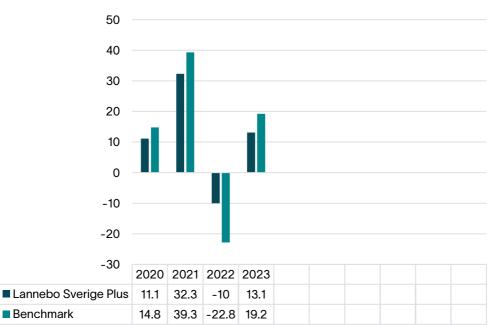

## INFORMATION ON PAST PERFORMANCE

Lannebo Fonder AB, registration no 556584-7042Fund:Lannebo Sverige PlusShare class:SEK FISIN:SE0013381738

Past performance is not a reliable indicator of future performance. Markets could develop very differently in the future.

This chart shows the fund's performance as the percentage loss or gain per year over the last 4 years against its benchmark. It can help you to assess how the fund has been managed in the past and compare it to its benchmark.

Performance is shown after deduction of ongoing and any performance charges. Any entry and exit charges are excluded from the calculation.

The fund was launched in 2008. Share class SEK F was launched 4 November 2019.

The past performance figures are calculated in SEK (Swedish krona), and on the basis that any distributable income of the fund has been reinvested.

\*Benchmark: SIX Portfolio Return Index.

Risk information: Past performance is not a guarantee for future performance. The money invested in a fund may both increase and decrease in value and there is no guarantee that you will get back your original investment. KIID and prospectus for the fund, as well as information about the rights of investors, can be found here <u>www.lannebo.se</u>.