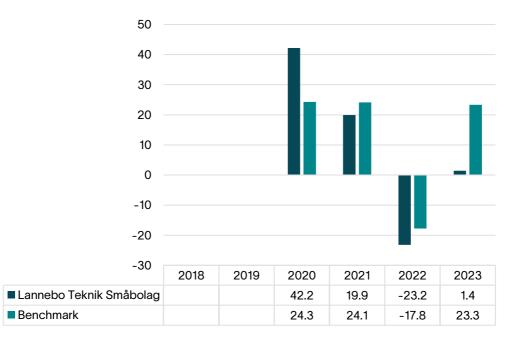

## INFORMATION ON PAST PERFORMANCE

Lannebo Fonder AB, registration no 556584-7042Fund:Lannebo Teknik SmåbolagShare class:SEKISIN:SE0013236049

Past performance is not a reliable indicator of future performance. Markets could develop very differently in the future.

This chart shows the fund's performance as the percentage loss or gain per year over the last 4 years against its benchmark. It can help you to assess how the fund has been managed in the past and compare it to its benchmark.

Performance is shown after deduction of ongoing charges. Any entry and exit charges are excluded from the calculation.

The fund was launched in 2019.

The past performance figures are calculated in SEK (Swedish krona), and on the basis that any distributable income of the fund has been reinvested.

\*Benchmark: MSCI World Small Cap Information Technology Index.

Risk information: Past performance is not a guarantee for future performance. The money invested in a fund may both increase and decrease in value and there is no guarantee that you will get back your original investment. KIID and prospectus for the fund, as well as information about the rights of investors, can be found here <u>www.lannebo.se</u>.